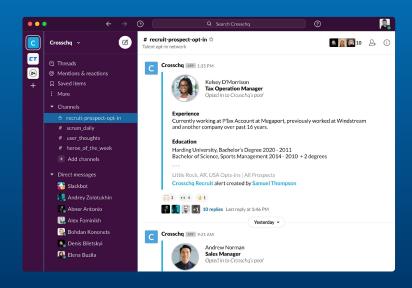

#### Give recruiters & hiring managers more power and control

With Crosschq Recruit, your team has access to:

- An exclusive talent opt-in network
- Time-saving enhanced search capabilities
- Real-time alerts via email and Slack for instant notification