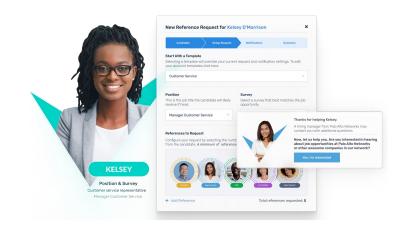

#### An active pipeline awaits you

Crosschq opt-ins are the managers, peers and reports of the qualified talent you're already looking to hire. How ready is the Crosschq opt-in talent pool?

- √ 80% actively seek a new role within 90 days
- ✓ Of these, 70% accept new roles in 30 days
- 85% of Crosschq customers make a Recruit hire within their first 90 days

## Greater insight to hire with confidence

You hope every new hire becomes a valuable member of your team. Recruit will empower you to make smarter hiring decisions.

- Is enriched with past performance, education, and soft skills
- Includes recruiter insights for visibility into highlights and potential red flags