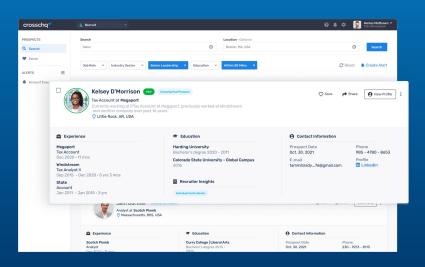

## Greater insight to hire with confidence

You hope every new hire becomes a valuable member of your team. Recruit will empower you to make smarter hiring decisions.

- Is enriched with past performance, education, and soft skills
- Includes recruiter insights for visibility into highlights and potential red flags

#### Give recruiters & hiring managers more power and control

With Crosschq Recruit, your team has access to:

- An exclusive talent opt-in network
- Time-saving enhanced search capabilities
- Real-time alerts via email and Slack for instant notification