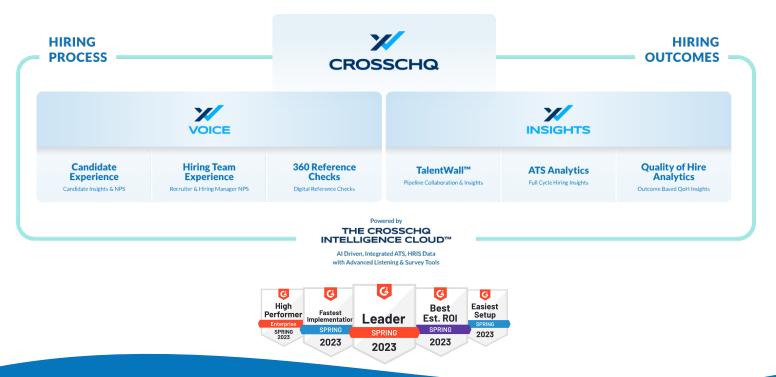

new role within 90 days
- ✓ Of these, 70% accept new roles in 30 days
- 85% of Crosschq customers make a Recruit hire within their first 90 days

## Greater insight to hire with confidence

You hope every new hire becomes a valuable member of your team. Recruit will empower you to make smarter hiring decisions.

- Is enriched with past performance, education, and soft skills
- Includes recruiter insights for visibility into highlights and potential red flags



#### Give recruiters & hiring managers more power and control

With Crosschq Recruit, your team has access to:

- An exclusive talent opt-in network
- Time-saving enhanced search capabilities
- Real-time alerts via email and Slack for instant notification



### One Integrated Platform for All of Your **Hiring Intelligence Needs**



#### **Seamless Integration with Your ATS & HRIS**

SAP SuccessFactors LEVER

icims

**JOBVITE** 

Bullhorn