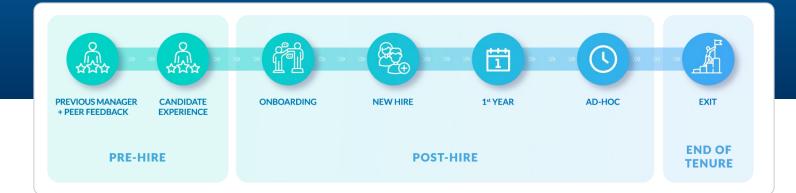

# Al-Driven Pulse Surveys Throughout the New-Hire Lifecycle

Proactively listen to your candidates, new hires and hiring managers from recruitment all the way through to offboarding.