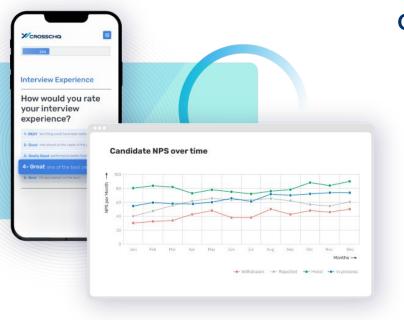

#### Improve candidate NPS

Collect and analyze candidate feedback across the entire hiring journey with surveys beginning from the point of application to onboarding.

Proven surveys vetted by industry experts.

### Optimize the the hiring process

Leverage real-time insights to identify areas of strength and opportunities for improvement.

Drill into the data to monitor experiences based on department, recruiter, function, source and more.