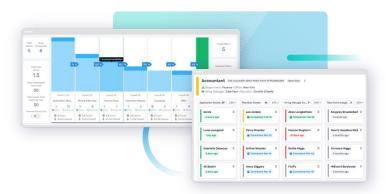

# **Optimize Your Hiring Efficiency** with Visual Pipeline Management

TalentWall™ converts your ATS candidate data into a real-time, interactive card wall.

Get full visibility into the health and hygiene of every active candidate and open role across your company.