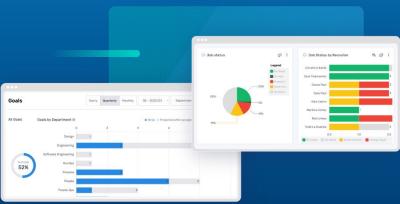

**Executive Level Reporting for Full Visibility** into Progress Against Hiring Plans

Reports purpose-built for your executive team, providing a '1000 ft view' on the overall health of your team's hiring efforts.

- At-a-glance view of departmental pipeline health
- Filter results by department, office, user, date, and custom fields
- Analyze month over month